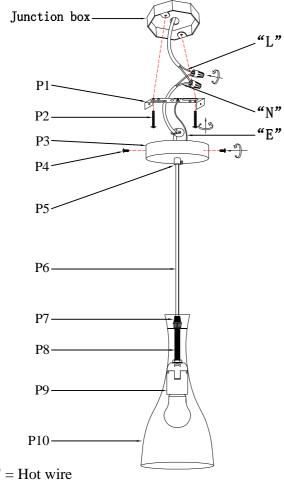

## Installation instructions:

- 1. Black wire from ceiling(junction box) attaches to "L"wire from the fixture.
- 2. White wire from ceiling(junction box) attaches to "N"wire from the fixture.
- 3. "E" wire from the fixture is attaced to the mounting bracket and an additional "E" wire from the mounting bracket must be secured to the junction box.
- 4. Secure mounting bracket to the junction box.
- 5.Insert screws(P2) in side of top unit the mounting bracket.
- 6. Fix the Canopy(P3) to the Mounting bracket(P1) and tighten by the screws(P4).
- 7.Install the bulbs(bulbs not included) into the lampholder(P9).

## PARTS LIST

| part | picture      | Description                 | Qty | Check 1 | list |
|------|--------------|-----------------------------|-----|---------|------|
| P1   |              | L4.5" Mounting<br>bracket   | 1   |         |      |
| P2   | (mananana)   | 5/32-32 Screw               | 2   |         |      |
| Р3   |              | Ø4.7″ Metal Canopy          | 1   |         |      |
| P4   | <b>(Immo</b> | M4 Screw                    | 2   |         |      |
| P5   |              | Wire lock                   | 1   |         |      |
| P6   |              | Power Cord 60"<br>18# Black | 1   |         |      |
| P7   | <b></b>      | Wire lock                   | 1   |         |      |
| P8   |              | Threaded pipe               | 1   |         |      |
| P9   |              | E26 Lampholder              | 1   |         |      |
| P10  |              | ø5.5"Lampshade              | 1   |         |      |
|      |              |                             |     |         |      |
|      |              |                             |     |         |      |
|      |              |                             |     |         |      |
|      |              |                             |     |         |      |